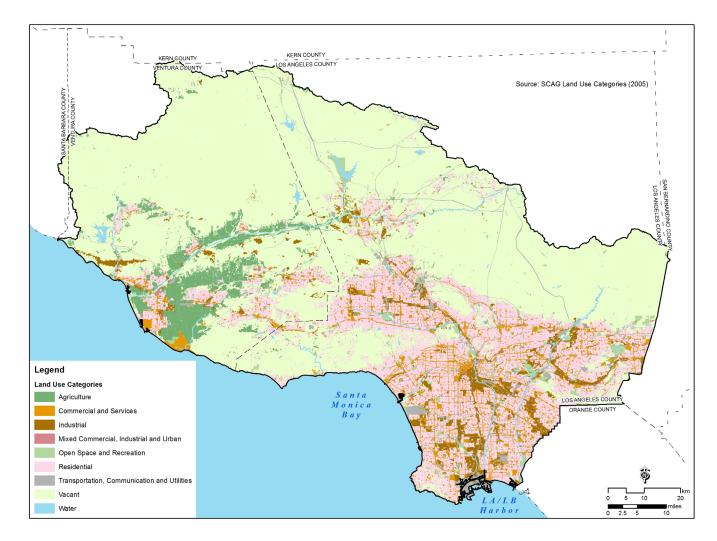

## Conditional Waiver of Waste Discharge Requirements for Discharges from Irrigated Agriculture Lands

Los Angeles Regional Water Quality Control Board August 25, 2020

### Outline

- Overview of the Irrigated Lands in the Los Angeles Region
- Surface Water Monitoring Requirements for Ventura County

#### Irrigated Land in the Los Angeles Region



# Surface Water Monitoring Requirements for Ventura County

- Monitoring Sites
- Monitoring Frequency and Seasonality
- Monitoring Constituents
  - Regionwide
  - In specific subwatersheds based on TMDL requirements

#### **Individual Monitoring Requirements**