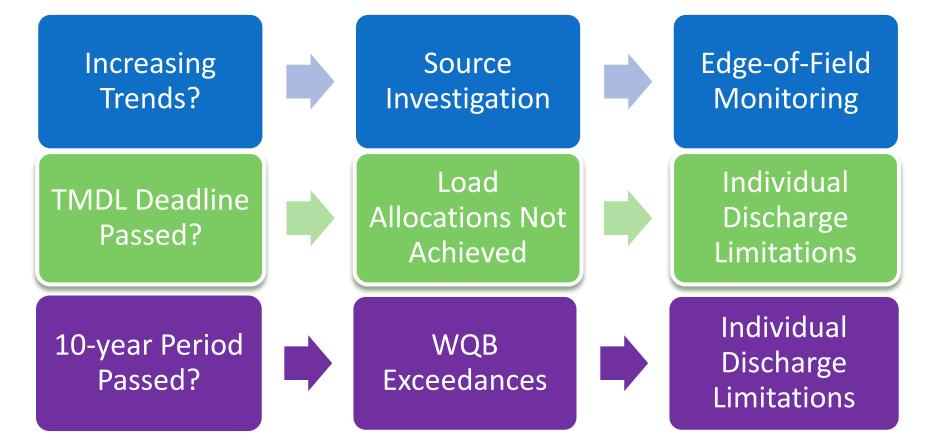

## Conditional Waiver of Waste Discharge Requirements for Discharges from Irrigated Agriculture Lands

Los Angeles Regional Water Quality Control Board August 25, 2020

### Outline

- Overview of the Irrigated Lands in the Los Angeles Region
- Surface Water Monitoring Requirements for Ventura County

#### Irrigated Land in the Los Angeles Region



# Surface Water Monitoring Requirements for Ventura County

- Monitoring Sites
- Monitoring Frequency and Seasonality
- Monitoring Constituents
  - Regionwide
  - In specific subwatersheds based on TMDL requirements

#### **Individual Monitoring Requirements**